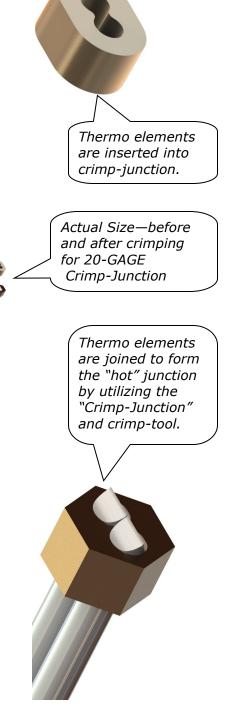

## APPLICATION

Thermocouple wire can be fabricated into accurate and dependable temperature sensors by joining the thermo elements at the sensing end utilizing the "Crimp-Junction". Made of pure nickel, the "Crimp-Junction" offers a convenient method for fabricating thermocouples at the point of use. Two sizes, 24-gage and 20-gage, are available in order to accommodate the most utilized wire sizes. The Crimp-Tool has the capability to form either size.

| CRIMP-JUNCTION 24-GAGE     | ODER CODE:<br>81307114 | PRICE: \$1.00/EA |
|----------------------------|------------------------|------------------|
| HEX SIZE AFTER CRIMP 1/16" |                        | 100/PKG          |

| CRIMP-JUNCTION 20-GAGE     | ODER CODE:<br>81307053 | PRICE: 1.00/EA |
|----------------------------|------------------------|----------------|
| HEX SIZE AFTER CRIMP 3/32" |                        | 100/PKG        |