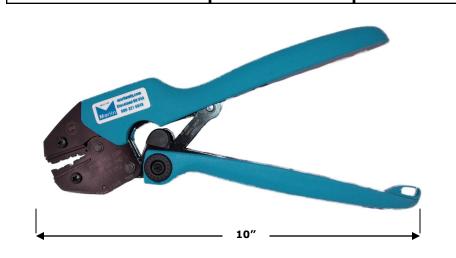

t the sensing end utilizing the "Crimp-Junction". Made of pure nickel, the "Crimp-Junction" offers a convenient method for fabricating thermocouples at the point of use. Two sizes, 24-gage and 20-gage, are available in order to accommodate the most utilized wire sizes. The Crimp-Tool has the capability to form either size.

| CRIMP-JUNCTION 24-GAGE     | ODER CODE:<br>81307114 | PRICE: \$1.00/EA |
|----------------------------|------------------------|------------------|
| HEX SIZE AFTER CRIMP 1/16" |                        | 100/PKG          |

| CRIMP-JUNCTION 20-GAGE     | ODER CODE:<br>81307053 | PRICE: 1.00/EA |
|----------------------------|------------------------|----------------|
| HEX SIZE AFTER CRIMP 3/32" |                        | 100/PKG        |

**ODER CODE: 10079071** 





**CRIMP-JUNCTION-TOOL 1252** 

PRICE: \$225.